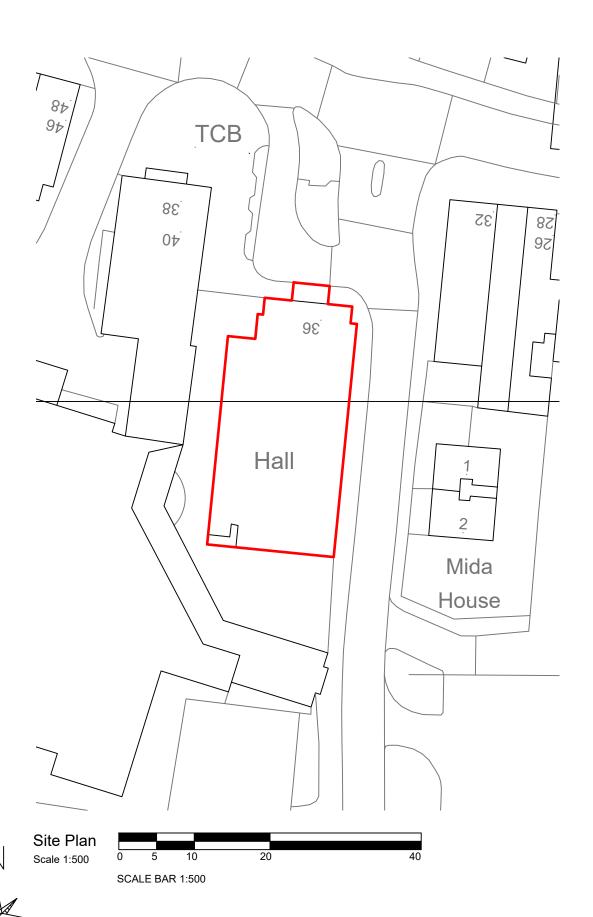

Site Location Plan

Scale 1:1250

Do not scale from this drawing for construction. Figured dimensions only to be taken. Check all dimensions prior to setting out. Report all discrepancies to the Architect.

## **Drawing Title:**

Existing and Proposed Site and Site Location Plan

**Scale:** Date: 1:500 / Feb24

e: Drawn by:

1:1250

Drawing No: Revision: 24865/100 --

< Original size 60mm - A3 at full size >