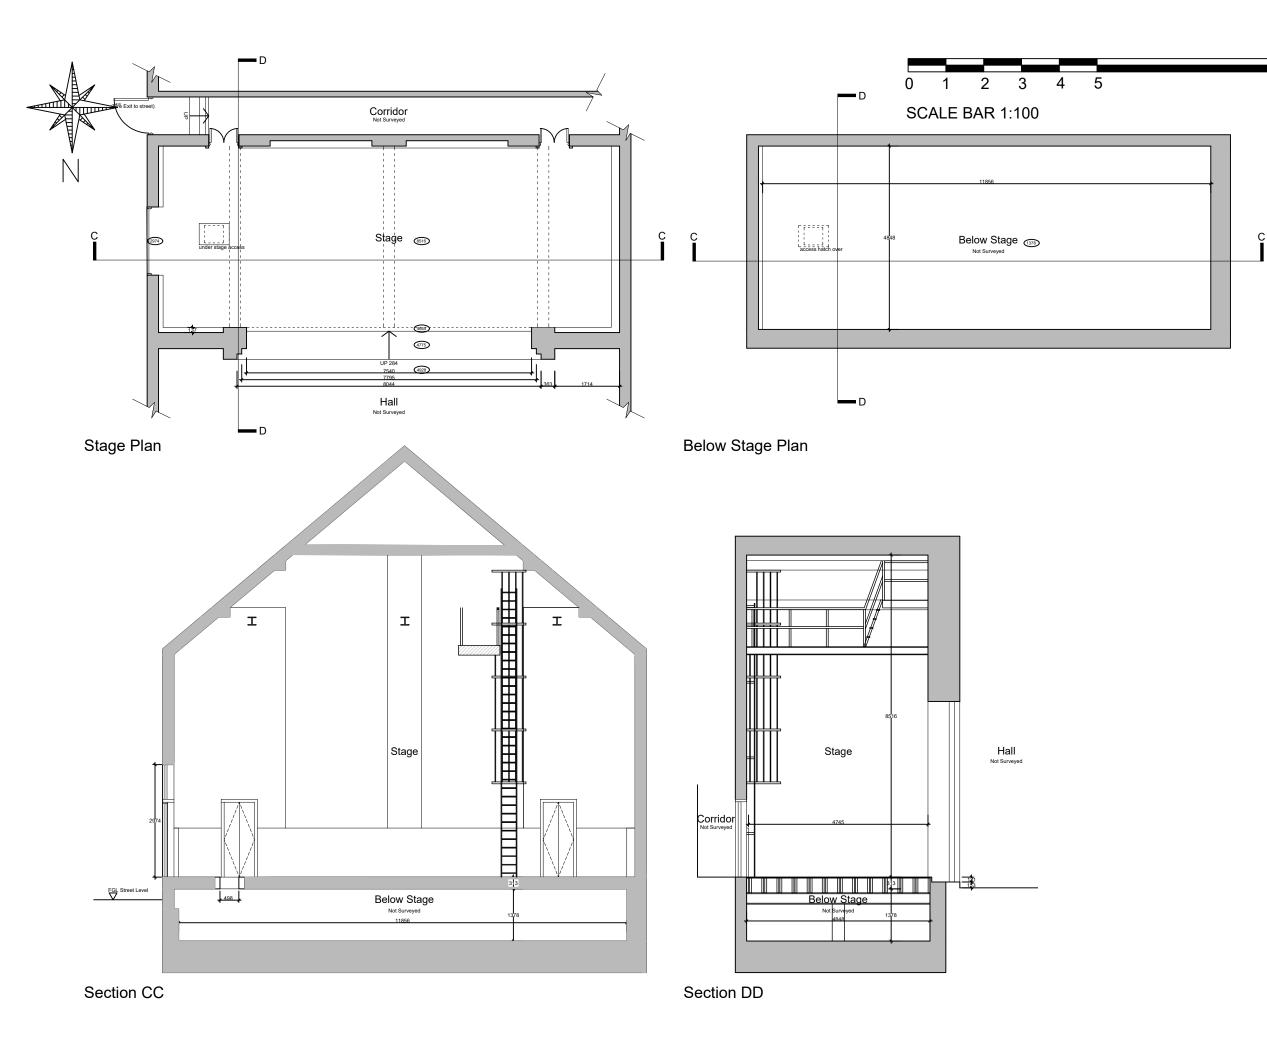

**Project:** Cranleigh Village Hall, Village Way, Cranleigh, GU6 8AF

Phase I Refurbishment

**Drawing Title:** Existing Stage Plans and Sections

**Scale:** 1:100 Date: Mar24 Drawn by: JD

Drawing No: 24865/111