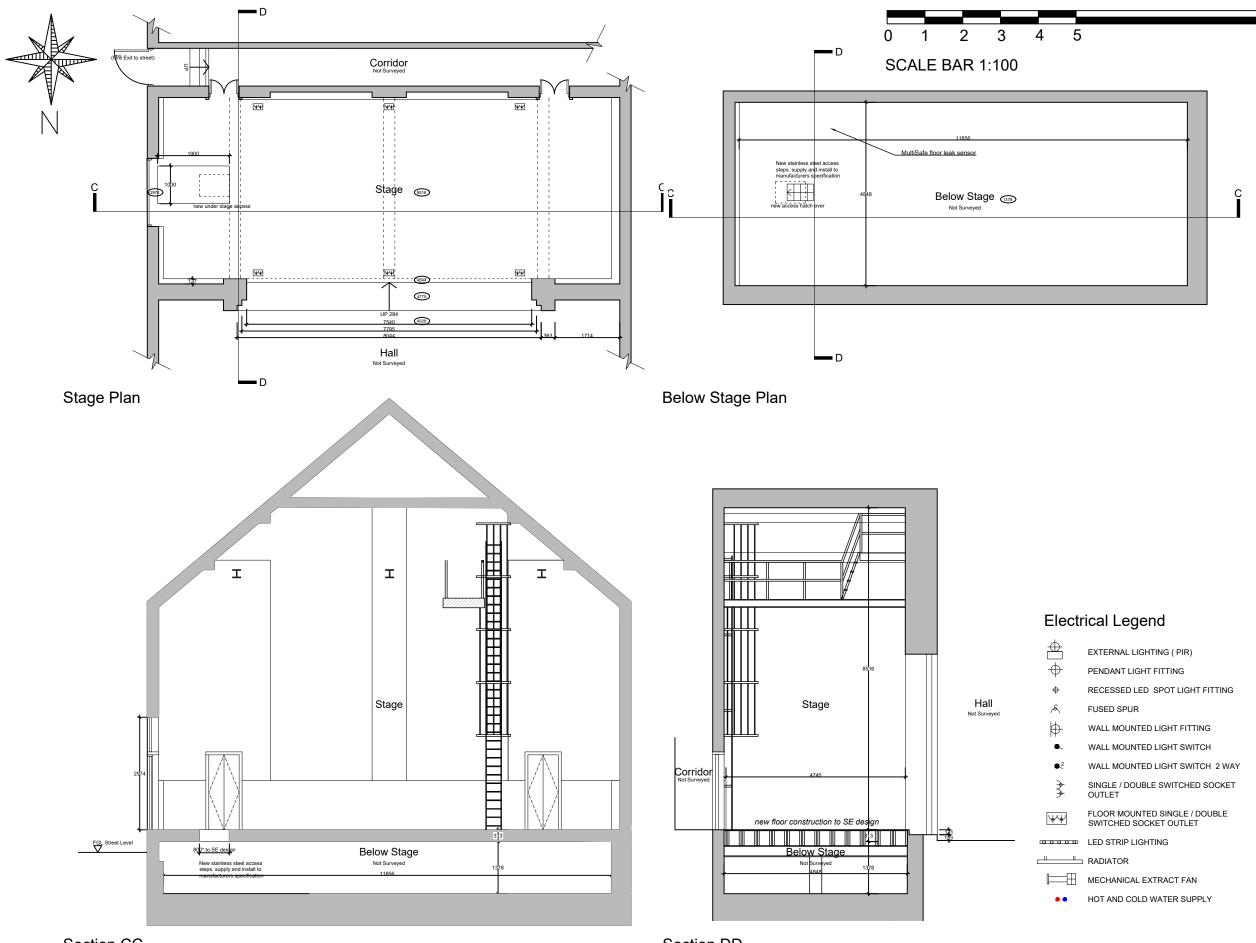

Section CC

Section DD

Do not scale from this drawing for construction. Figured dimensions only to be taken. Check all dimensions prior to setting out. Report all discrepancies to the Architect.

Revisions

Project: Cranleigh Village Hall, Village Way, Cranleigh, GU6 8AF

Phase I Refurbishment

Drawing Title: Proposed Stage Plans and Sections

Scale: 1:100

Date: Mar24 Drawn by: JD

Drawing No: 24865/211

Revision:

< Original size 60mm - A3 at full size >