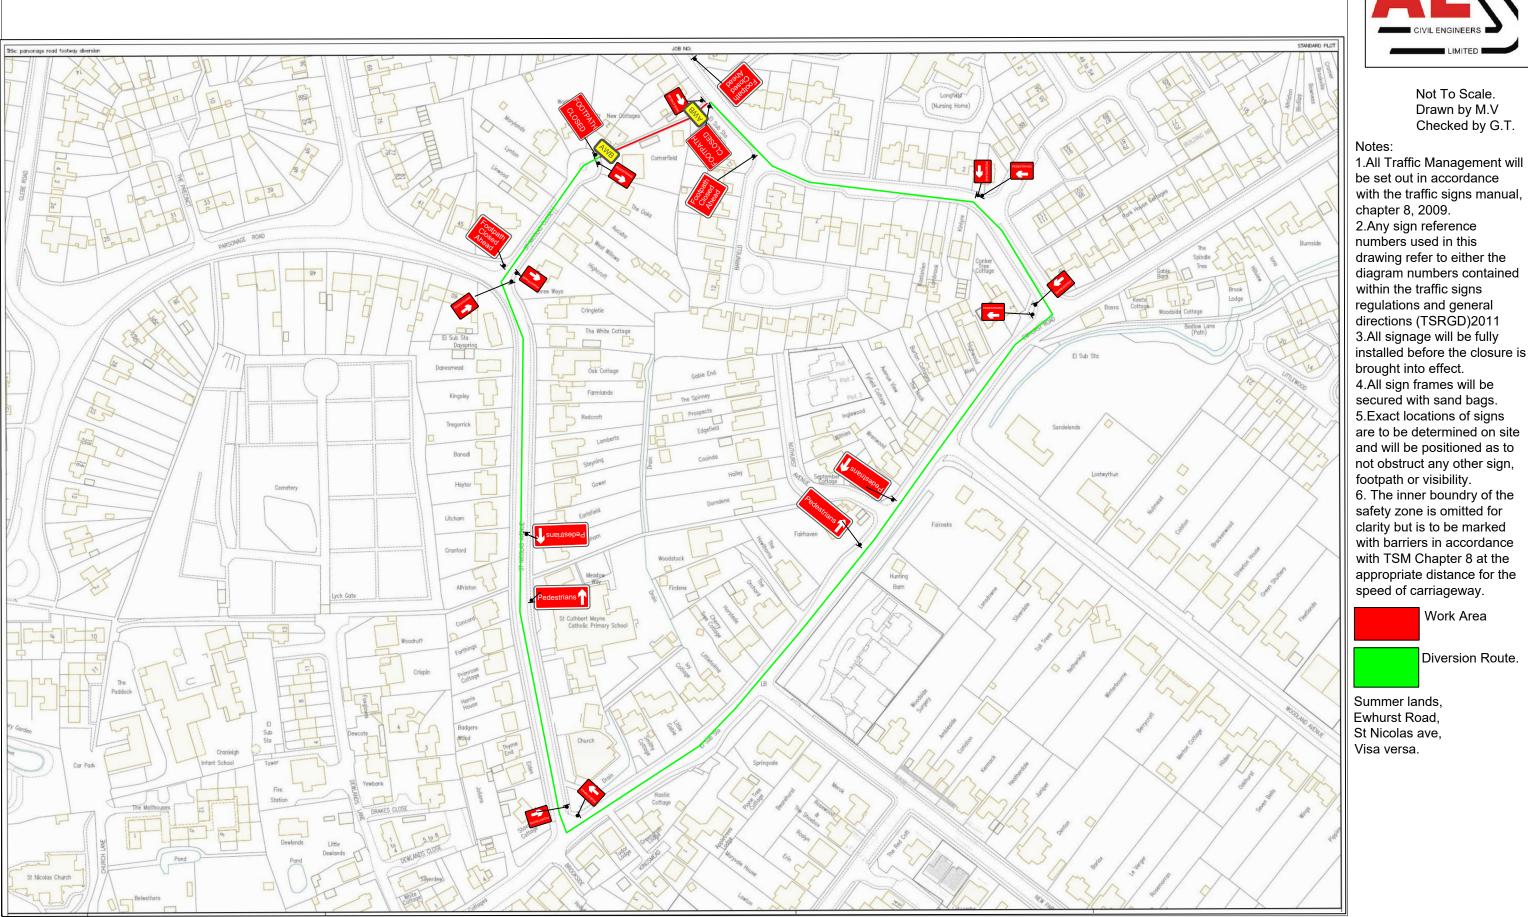

Not To Scale. Drawn by M.V Checked by G.T.

## Notes:

be set out in accordance with the traffic signs manual, chapter 8, 2009. 2.Any sign reference numbers used in this drawing refer to either the diagram numbers contained within the traffic signs regulations and general directions (TSRGD)2011 3.All signage will be fully installed before the closure is brought into effect. 4.All sign frames will be secured with sand bags. 5.Exact locations of signs are to be determined on site and will be positioned as to not obstruct any other sign, footpath or visibility.

6. The inner boundry of the safety zone is omitted for clarity but is to be marked

Work Area

Diversion Route.

Summer lands, Ewhurst Road, St Nicolas ave, Visa versa.