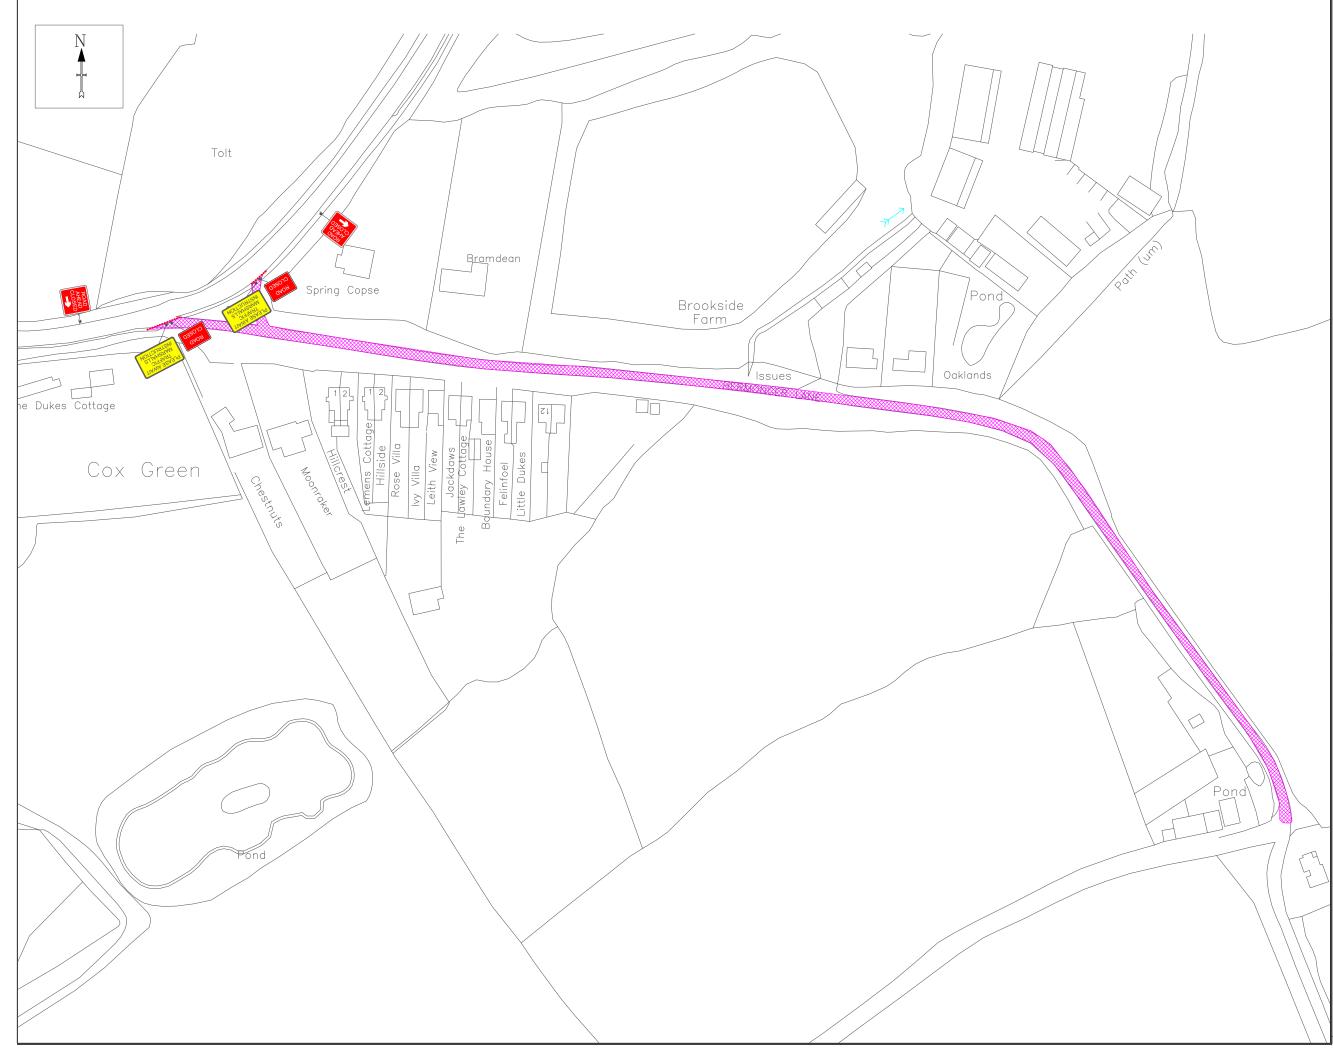

## NOTES:

All Traffic Management will be set out in acordance with the requirements of the Traffic signs Manual, Chapter 8, 2009.
Any sign reference Numbers used in this drawing refer to either the diagram numbers contained within the Traffic Signs Regulations and General Directions (TSRGD) 2011.
All Diversion signing will be fully installed before the closure is brought into effect.
All sign frames will be secured with sand bags.
Exact locations of signs are to be determined on site and will be positioned as to not obstruct any other sign, footpath or visibility.
The Inner Boundry of the saftey zone is omitted for Clarity but is to be marked with barrier in accordance with TSM Chapter 8 at the appropriate distance for the speed of carriageway.
Any Overhead cables shown on this drawing are for guidance only, the contractor shall make themselves aware of the exact position of all overhead cables during daylight hours prior to setting out traffic management. Underground services are not shown but should be anticipated.

TMS have produced this proposed traffic management layout in accordance with current guidelines and regulations.

It is the Principle Contractor's responsibility to ensure that all required temporary traffic orders are in place to meet these proposed layouts.

This drawing is a proposed layout and TMS take no responsibility and do not indemnify the design unless formally agreed otherwise. The Principal Contractor must approve the drawings prior to the layout being installed.