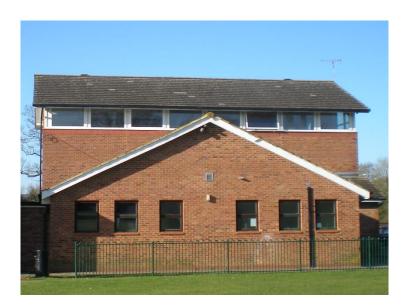

## Facilities include:

- Sports Hall with sprung floor
- Open plan kitchen and meeting room
- Separate Office
- Large store cupboard
- Ladies, gents and disabled toilets
- Baby change

Cranleigh Parish Council is advertising the Cranleigh Youth Centre building for a long term hire. The Youth Centre comprises of a recently modernized sports hall with sprung floor, high level heating and large storage cupboard accessed from the Sports Hall. There is a well equipped fully fitted open plan kitchen and meeting area. This also benefits from a large separate office which would be used as an office or for storage to serve the kitchen.

The Youth Centre is located in Snoxhall Fields recreation ground and overlooks the children's play park. There is a car park adjacent to the Youth Centre building, and it is a short walk from the village centre.