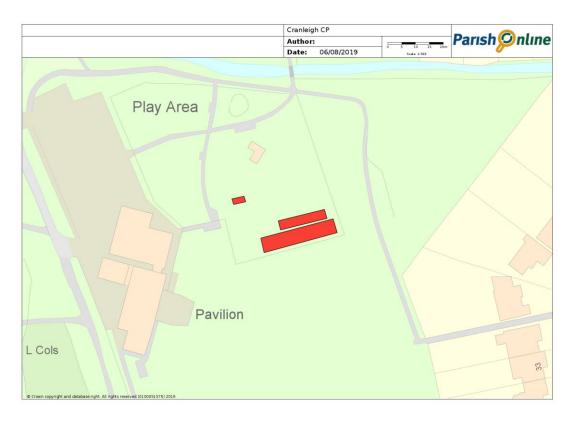

- Inclusive play swing
- 30m aerial runway
- Large snake swing

Approximate location of equipment shown below: